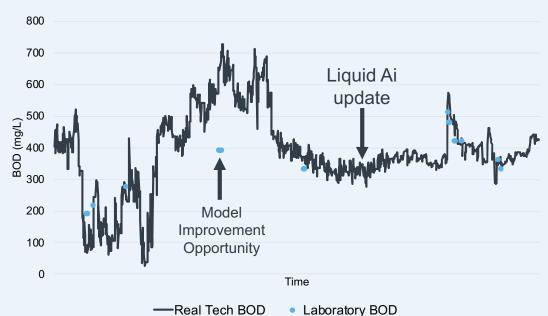

### Custom calibration services improve detection accuracy & reliability

Initial global calibrations may not capture full expected range or composition of organics may change.

MODEL 1: Initial Global Calibration Average % error = 32.88

MODEL 2: Liquid Ai Update Average % error = 3.7

Our Liquid Ai platform also provides an Anomaly Monitoring service for real-time detection of anomalies or uncharacteristic events that may not be detected by the current parameters or compounds being monitoring. Understanding that the contaminants or events detected through our health and event monitoring services are valuable insights for plant operations. This service provides invaluable insights for plant operations improving real-time intelligence for better decision making.