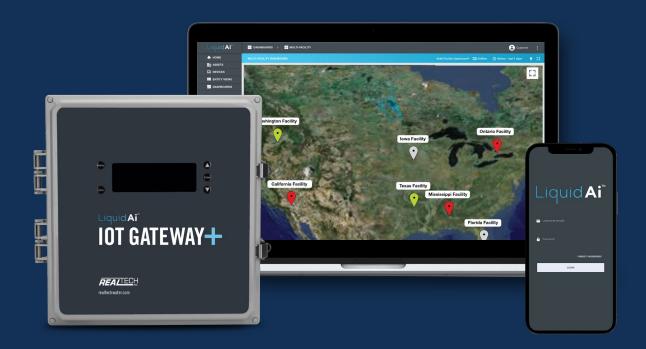

## LIQUID AI DASHBOARD

- Access to sensor information anywhere, anytime with secure web-based platform
- Includes visual map of network with user friendly labeled pins for device site locations throughout network and status of monitoring results
- Dashboards can be configured to user preferences

## REMOTE MONITORING

Gain access to your data through a channel that best fits your needs. We provide multiple data access and communication options including our web-based remote monitoring platform, text and email alerts as well as in-plant communication from your Real Tech controller, SCADA or PLC.