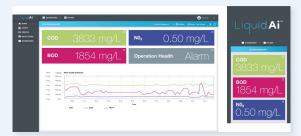

## LIQUID AI DASHBOARD

- Access to sensor information anywhere, anytime with secure web-based platform
- Includes visual map of network with user friendly labeled pins for device site locations throughout network and status of monitoring results
- Dashboards can be configured to user preferences

## ALARMS & DATA ANALYSIS