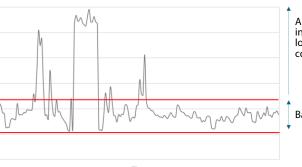

#### **FLUCTUATION ALARM**

A dynamic data analysis tool that evaluates the data within a predetermined window period.

#### SUDDEN CHANGE DETECTION

Helps with detecting fouling rates and cleaning frequency requirements, a subset of Fluctuation Alarms.

#### THRESHOLD ALARM

Enables the user to set max/min thresholds for any parameters being monitored.

Anomalies indicating product loss, spill or other contamination event

Baseline fluctuation

Tin