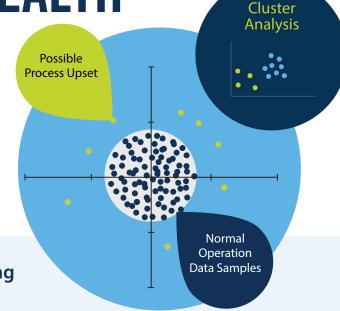

Anomaly detection services allow for identification of composition changes.

**EVENT DETECTION & CALIBRATION HEALTH** 

By comparing raw data continuously against the calibration set data, anomaly events can be detected. This can also help determine on when to best collect samples to

improve calibration accuracy.

Real Tech is at the forefront of providing intelligence to water across the entire digital infrastructure.

Real Tech's sensors create valuable data to help users understand the fundamental question of "What is in my water?"