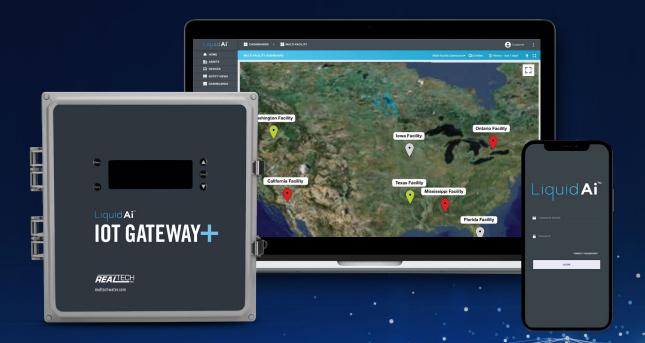

## LIQUID AI DASHBOARD

- Access to sensor information anywhere, anytime with secure web-based platform
- Includes visual map of network with user friendly labeled pins for device site locations throughout network and status of monitoring results
- Dashboards can be configured to user preferences

#### **Remote Monitoring**

Secure, web-based platform and IoT enabled device provide access to water quality data anywhere, anytime.