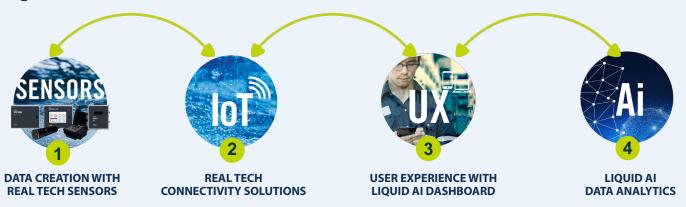

improve calibration accuracy.

Real Tech is at the forefront of providing intelligence to water across the entire digital infrastructure.

Real Tech's sensors create valuable data to help users understand the fundamental question of "What is in my water?"

All process control, treatment decisions and management come from this basic understanding.

With increased processing power and connectivity, sensors can now become more data rich and allow for the opportunity to apply data analytics to bring further meaning and intelligence to water quality data.