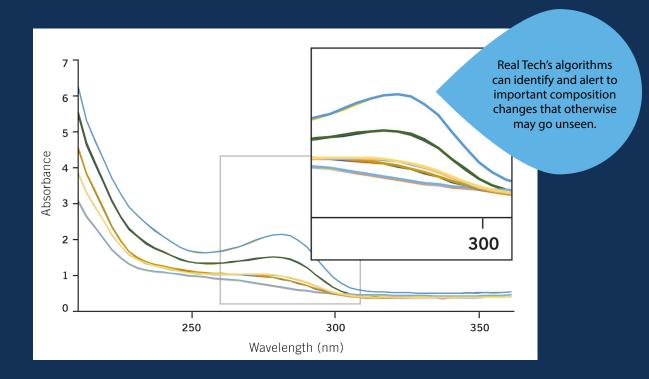

#### **Anomaly Detection**

Add-on to calibration monitoring, enables detection and alert of composition changes in water.

Anomaly detection services allow for identification of composition changes.

**EVENT DETECTION & CALIBRATION HEALTH** 

By comparing raw data continuously against the calibration set data, anomaly events can be detected. This can also help determine on when to best collect samples to