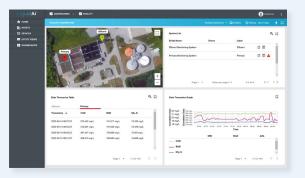

## LIQUID AI DASHBOARD

- Access to sensor information anywhere, anytime with secure web-based platform
- Includes visual map of network with user friendly labeled pins for device site locations throughout network and status of monitoring results
- Dashboards can be configured to user preferences