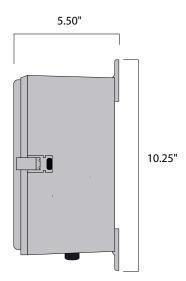

### **SPECIFICATIONS**

| CHARACTERISTIC               | TECHNICAL DATA                                        |
|------------------------------|-------------------------------------------------------|
| Purge Frequency              | User configurable                                     |
| Operating Pressure           | 100 PSI maximum (compressed air or pressurized water) |
| Dimensions                   | 10.25"H x 10.25"W x 5.5"D                             |
| Enclosure                    | NEMA 4X, wall mountable                               |
| Connections                  | 1/4" tube push-in fittings                            |
| Electrical/<br>Communication | From controller                                       |
| Operating Temp.              | 0 to 45°C (32 to 113°F)                               |
| Weight                       | 8 lb                                                  |
| Warranty                     | 2-year limited warranty                               |

# **DIMENSIONS**

The Probe Clean is installed directly on a wall, railing or system backboard.

1150 Champlain Court, Whitby, Ontario L1N 6K9 Canada TF: 1.877.779.2888 T: 1.905.665.6888 info@realtechwater.com