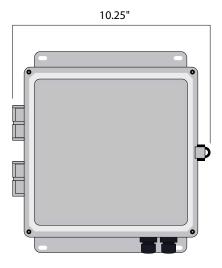

### **SPECIFICATIONS**

| CHARACTERISTIC               | TECHNICAL DATA                                        |
|------------------------------|-------------------------------------------------------|
| Purge Frequency              | User configurable                                     |
| Operating Pressure           | 100 PSI maximum (compressed air or pressurized water) |
| Dimensions                   | 10.25"H x 10.25"W x 5.5"D                             |
| Enclosure                    | NEMA 4X, wall mountable                               |
| Connections                  | 1/4" tube push-in fittings                            |
| Electrical/<br>Communication | From controller                                       |
| Operating Temp.              | 0 to 45°C (32 to 113°F)                               |
| Weight                       | 8 lb                                                  |
| Warranty                     | 2-year limited warranty                               |

# **DIMENSIONS**

The Probe Clean is installed directly on a wall, railing or system backboard.

1150 Champlain Court, Whitby, Ontario L1N 6K9 Canada TF: 1.877.779.2888 T: 1.905.665.6888 info@realtechwater.com