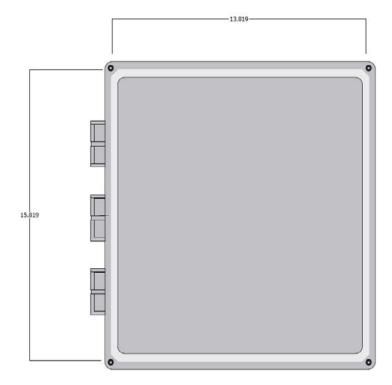

### **DIMENSIONS**

The Compressed Air System is installed directly on a wall, railing or system backboard.

## **SPECIFICATIONS**

| CHARACTERISTIC  | TECHNICAL DATA                            |  |
|-----------------|-------------------------------------------|--|
| Compatibility   | Pump Clean Pro System, Probe Clean System |  |
| Purge Frequency | User configurable, from controller        |  |
| Capacity        | Built-in 1/2 gallon air tank              |  |
| Pressure        | 85 PSI                                    |  |
| Air Connections | 1/4" tube push connect fittings           |  |
| Electrical      | 24 VDC 13.5A                              |  |
| Communication   | From controller                           |  |
| Operating Temp. | 0 to 45°C (32 to 113°F)                   |  |
| Enclosure       | NEMA 4X, wall mountable                   |  |
| Dimensions      | 15.82"H x 13.82"W x 9.00"D                |  |
| Weight          | 45 lb                                     |  |
| Warranty        | 2-year limited warranty                   |  |